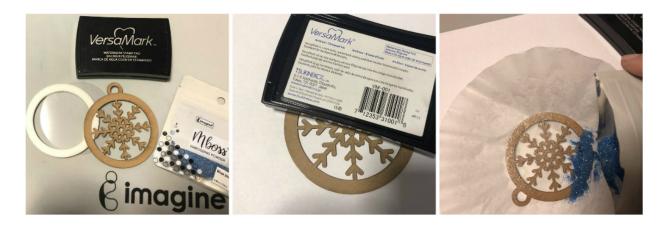

## **INSTRUCTIONS:**

1. Ink one of the sides of your or the ornament directly with the VersaMark Ink pad. Cover it with your selection of Mboss color. I used the Blue Icicle.

2. Melt the powder with the heat tool. And repeat the process twice of three times to give more dimension to your ornament.

## **Imagine Products Used:**

VersaMark: ClearMboss: Blue Icicle

• Craft Mat