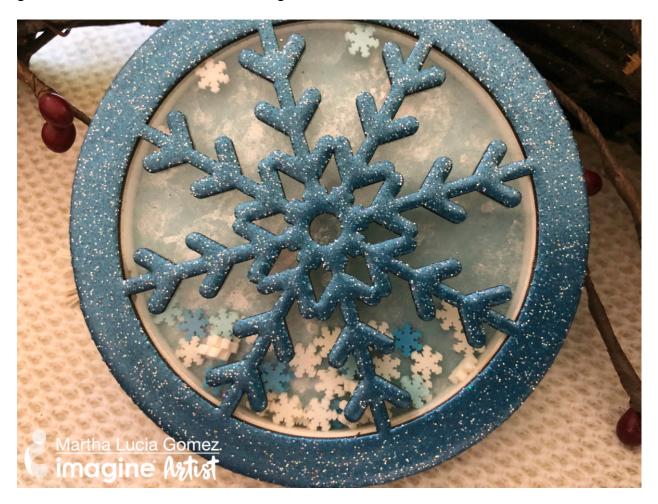

Snowflake Shaker Ornament by Martha Lucia Gomez

Hello crafty friends, Martha Lucia here! Today, I am sharing a snowflake shaker ornament that you can use to decorate your gifts and/or Christmas tree.

To create this, I am using a shaker dimension set with snowflake design, VersaMark Clear Ink and Mboss Blue Icicle. Like this set came with a piece of acetate sheet to cover the free areas, I made it like a shaker piece adding some sprinkles.

## **INSTRUCTIONS:**

1. Ink one of the sides of your or the ornament directly with the VersaMark Ink pad. Cover it with your selection of Mboss color. I used the Blue Icicle.

2. Melt the powder with the heat tool. And repeat the process twice of three times to give more dimension to your ornament.

3. Cut a piece of card stock with the same shape or your ornament and apply over it some touches of Frost Sheer Shimmer Stix. Let the paper dry naturally.

4. Paste the base shape or double-sided foam tape onto the inked shape. Add your fillers, it could be sequins, sprinkles, beads or whatever you want. Adhere the clear acetate on top with a liquid glue and cover it with the embossed design.

Finalize your ornament adding a tie or pasting it to your gift.

You can try different designs and different colors of Mboss to add your personal touch!

Thank you for stopping by and see you soon!