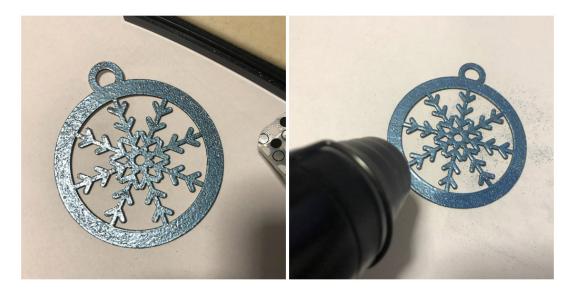

## **INSTRUCTIONS:**

1. Ink one of the sides of your or the ornament directly with the VersaMark Ink pad. Cover it with your selection of Mboss color. I used the Blue Icicle.

2. Melt the powder with the heat tool. And repeat the process twice of three times to give more dimension to your ornament.