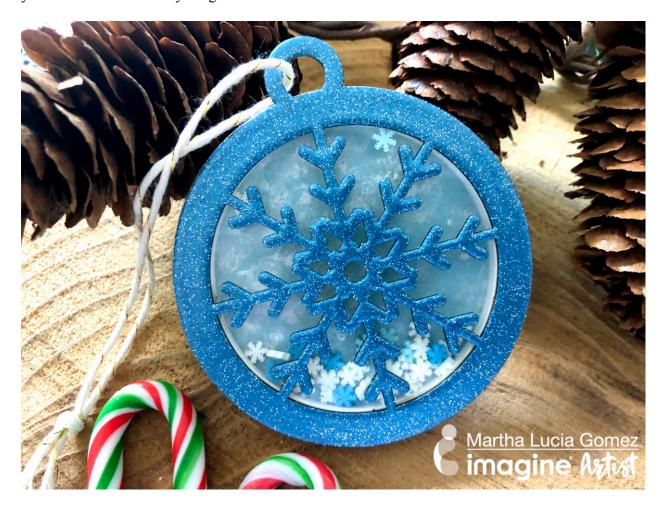

Snowflake Shaker Ornament by Martha Lucia Gomez

Hello crafty friends, Martha Lucia here! Today, I am sharing a snowflake shaker ornament that you can use to decorate your gifts and/or Christmas tree.

To create this, I am using a shaker dimension set with snowflake design, VersaMark Clear Ink and Mboss Blue Icicle. Like this set came with a piece of acetate sheet to cover the free areas, I made it like a shaker piece adding some sprinkles.

Finalize your ornament adding a tie or pasting it to your gift.

You can try different designs and different colors of Mboss to add your personal touch!

Thank you for stopping by and see you soon!

## **Other Products Used:**

Snowflake Shaker Dimension Set by Kat Scrappiness