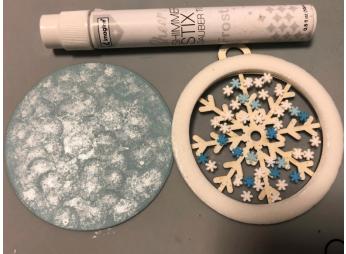

3. Cut a piece of card stock with the same shape or your ornament and apply over it some touches of Frost Sheer Shimmer Stix. Let the paper dry naturally.

4. Paste the base shape or double-sided foam tape onto the inked shape. Add your fillers, it could be sequins, sprinkles, beads or whatever you want. Adhere the clear acetate on top with a liquid glue and cover it with the embossed design.